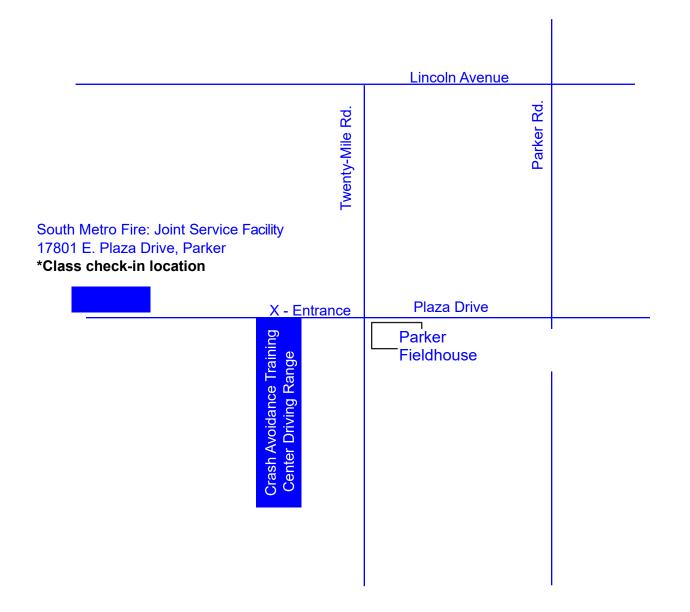

## Crash Avoidance Teen Driving Skills SPONSORED BY

South Metro Safety Foundation & South Metro Fire Rescue P.O. Box 324, Parker, CO 80134 303-805-0228 Fax: 720-989-2037 www.southmetrofoundation.org

Class day: Saturday (Class dates available on website. Class offered 2 - 3 times/month) Class time: 8:30 am to 3:00 pm Class Fee: \$175.00 (payment must be received in order to reserve a class date) Location: South Metro Fire - Joint Service Facility 17801 E Plaza Drive, Parker, CO 80134

# **Crash Avoidance Training Center**

South Metro Fire: Joint Service Facility 17801 E. Plaza Drive, Parker